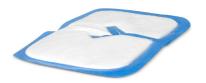

## **Premium Split Sponge**

A highly absorbent primary or secondary wound dressing with unique pre-cut t-slit

- Unique pre-cut t-slit provides a snug fit around catheters, tubes, I.V.'s and tracheotomies
- Highly absorbent multi-layer (7) sterile dressing protects wounds and reduces dressing changes
- Non-adherent outer layer helps prevent dressing from sticking to wound to reduce the risk of skin trauma
- Thick fluff absorbs fluid and provides cushioning, while cellulose sheets wick away and absorb fluid
- Blue hydrophobic back layer prevents strikethrough, while coloring allows for intuitive dressing placement
- · Can be used as a primary or secondary dressing