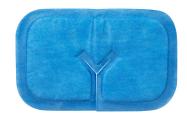

## **Premium Split Sponge**

A highly absorbent primary or secondary wound dressing with unique pre-cut t-slit

- Unique pre-cut t-slit provides a snug fit around catheters, tubes, I.V.'s and tracheotomies
- Highly absorbent multi-layer (7) sterile dressing protects wounds and reduces dressing changes
- Non-adherent outer layer helps prevent dressing from sticking to wound to reduce the risk of skin trauma
- Thick fluff absorbs fluid and provides cushioning, while cellulose sheets wick away and absorb fluid
- Blue hydrophobic back layer prevents strikethrough, while coloring allows for intuitive dressing placement
- · Can be used as a primary or secondary dressing