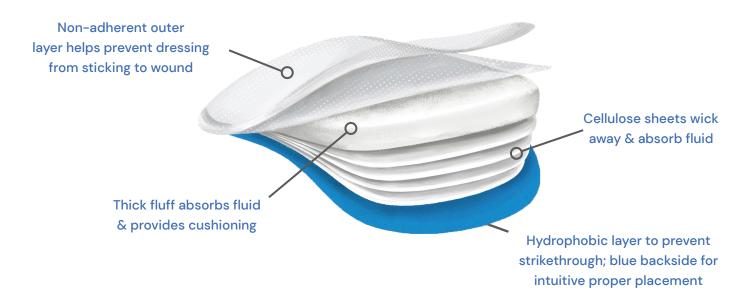

## **Premium Split Sponge**

A highly absorbent primary or secondary wound dressing with unique pre-cut t-slit

- Unique pre-cut t-slit provides a snug fit around catheters, tubes, I.V.'s and tracheotomies
- Highly absorbent multi-layer (7) sterile dressing protects wounds and reduces dressing changes
- Non-adherent outer layer helps prevent dressing from sticking to wound to reduce the risk of skin trauma
- Thick fluff absorbs fluid and provides cushioning, while cellulose sheets wick away and absorb fluid
- Blue hydrophobic back layer prevents strikethrough, while coloring allows for intuitive dressing placement
- · Can be used as a primary or secondary dressing