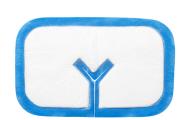

## **Premium Split Sponge**

A highly absorbent primary or secondary wound dressing with unique pre-cut t-slit

- Unique pre-cut t-slit provides a snug fit around catheters, tubes, I.V.'s and tracheotomies
- Highly absorbent multi-layer (7) sterile dressing protects wounds and reduces dressing changes
- Non-adherent outer layer helps prevent dressing from sticking to wound to reduce the risk of skin trauma
- Thick fluff absorbs fluid and provides cushioning, while cellulose sheets wick away and absorb fluid
- Blue hydrophobic back layer prevents strikethrough, while coloring allows for intuitive dressing placement
- · Can be used as a primary or secondary dressing